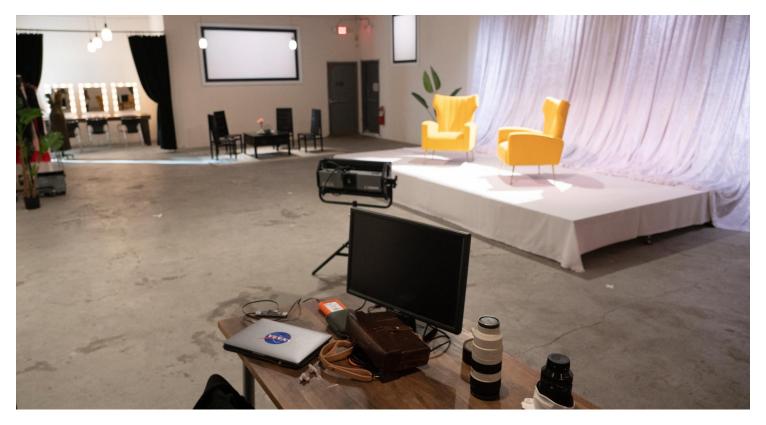

## WE ARE HERE

This new, highly adaptable studio was created to meet the demands of film, photography, & live events.

Designed with production in mind, We Are Here features high ceilings, natural light, overhead grid for lights and decor, seating, a full plug-and-play sound system, configurable stage, freight elevator and off-street loading dock.

#### audio visual

12' motorized screen
2x 6,000 lumen 4K projectors
10' tall vintage speaker stacks
connect with bluetooth or
provided cables.

#### extensive list of in-house gear

**stage** 16x 4'x4' interlocking platforms for up to 256 sq ft stage. 8" or 16" high.