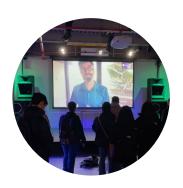

#### audio visual

12' motorized screen
2x 6,000 lumen 4K projectors
10' tall vintage speaker stacks
connect with bluetooth or
provided cables.