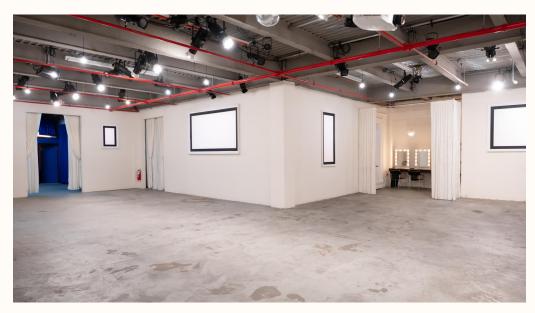

## WE ARE HERE

This new, highly adaptable studio was created to meet the demands of film, photography, & live events.

Designed with production in mind, We Are Here features high ceilings, natural light, overhead grid for lights and decor, seating, a full plug-and-play sound system, configurable stage, freight elevator and off-street loading dock.

#### area

main room: 2500 sq ft welcome area: 300 sq ft pineapple room: 416 sq ft

terrace: 400 sq ft

ceiling: 13'6" (beams 12'6" & 11'6") 1000 sq ft grid over main area

(13'3" height, 250lb load per 5' section)

#### light

grid with standard stage lighting, basic runway lighting, and architectural lighting (including window frames, drop lights) are in place. all operated by ETC colorsource AV board