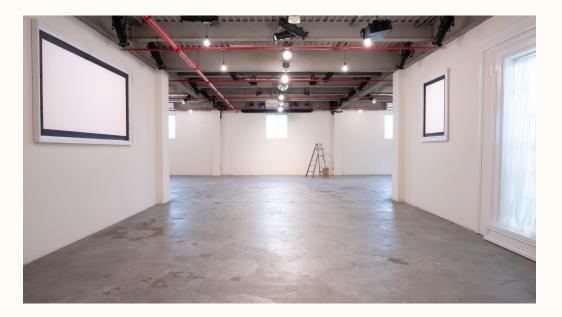

## WE ARE HERE

This new, highly adaptable studio was created to meet the demands of film, photography, & live events.

Designed with production in mind, We Are Here features high ceilings, natural light, overhead grid for lights and decor, seating, a full plug-and-play sound system, configurable stage, freight elevator and off-street loading dock.

#### area

main room: 2500 sq ft welcome area: 300 sq ft pineapple room: 416 sq ft

terrace: 400 sq ft

ceiling: 13'6" (beams 12'6" & 11'6") 1000 sq ft grid over main area

(13'3" height, 250lb load per 5' section)