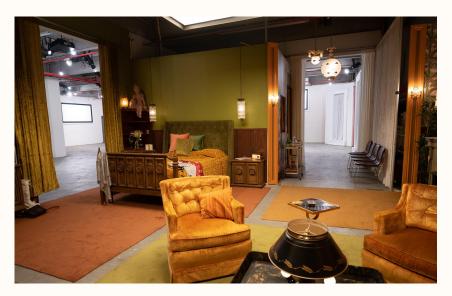

# The Pineapple Room

Step into a whimsical time capsule that combines the sleek and sophisticated interiors of Mad Men with the lush tropical aesthetic of The White Lotus (season 1). This Mid-century Modern room is a symphony of retro elegance and nostalgic charm.

Whether it's open to the Main Area or completely enclosed, The Pineapple Room can be used for filming or as a cozy breakout space for your client, talent, or video village or production.