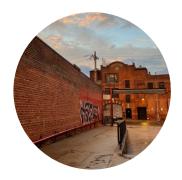

\$125/hr for crews up to 15 +\$10/hr per each 5 additional holding \$1000/day up to 10 hrs max capacity: 75

Located in Bushwick, only 2 blocks from the Jefferson L stop, Brooklyn's best nightlife, bars, and restaurants are just around the corner.

#### sunlight & windows

sliding windows on north wall.
glass brick windows on east wall.
can be blocked with frames.
limited direct sunlight morning
and evenings.

#### ease of access

off street truck dock van and pedestrian ramp handicap accessible large freight elevator street parking nearby