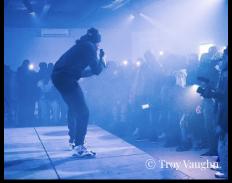

#### music & theatre

let the music flow with our vintage sound system and elevated stage