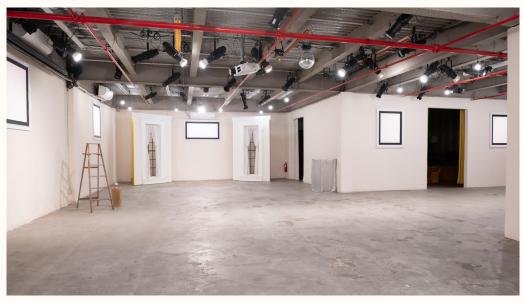

## WE ARE HERE

This new, highly adaptable studio was created to meet the demands of film, photography, & live events.

Designed with production in mind, We Are Here features high ceilings, natural light, overhead grid for lights and decor, seating, a full plug-and-play sound system, configurable stage, freight elevator and off-street loading dock.

#### area

main room: 2500 sq ft welcome area: 300 sq ft pineapple room: 416 sq ft

terrace: 400 sq ft

ceiling: 13'6" (beams 12'6" & 11'6") 1000 sq ft grid over main area

(13'3" height, 250lb load per 5' section)

#### light

grid with standard stage lighting, basic runway lighting, and architectural lighting (including window frames, drop lights) are in place. all operated by ETC colorsource AV board