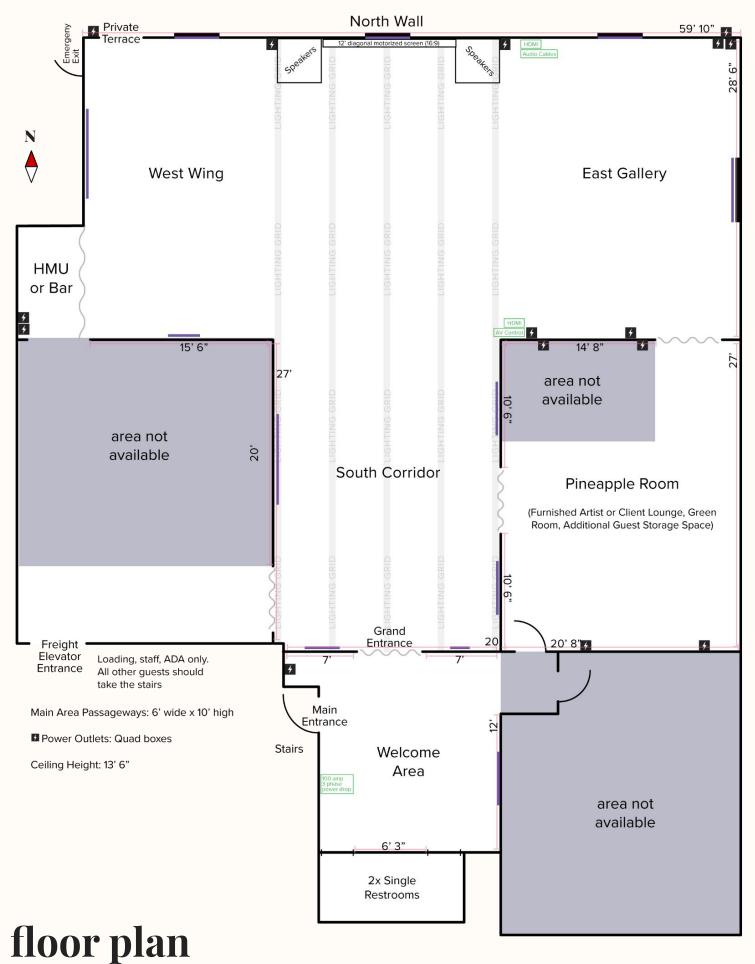

# tech specs

#### area

main room: 2500 sq ft welcome area: 300 sq ft pineapple room: 416 sq ft

terrace: 400 sq ft

ceiling: 13'6" (beams 12'6" & 11'6") 1000 sq ft grid over main area

(13'3" height, 250lb load per 5' section)

2x single restrooms

150,000BTU low noise HVAC freight elevator: 6'w x 8'd x 9'h

75' loading dock

#### power

9x 20Amp duplex 9x 20Amp breakers of household power plus 100 Amp 3-phase breaker available for a tie-in

#### light

grid with standard stage lighting, basic runway lighting, and architectural lighting (including window frames, drop lights) are in place. all operated by ETC colorsource AV board

#### extensive list of in-house gear

**stage** 16x 4'x4' interlocking platforms for up to 256 sq ft stage. 8" or 16" high.

#### sound

subs: JBL MPro MP255S x2 (amp - Crown XLi 2500)  $\mid$  low-mids: Peavey 3020HT x2 (amp - Peavey Deca 724)  $\mid$  highs: Cerwin Vega V35C x2 (amp - JBL Crown XLi 1500)  $\mid$  2x equalizers: ART and Behringer  $\mid$  8-channel mixer: Alesis Multimix8  $\mid$  mics: Shure wireless mic system with 2x PG58 cordless mics